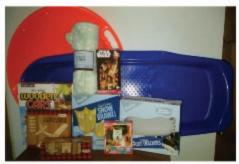

## GIFT BASKET

Giant Tic-Tac-Toe

2- Pack Sidewalk Paint

2- Beach Towels

Stepping Stone Kit

Inflatable Bowling Kit

Lawn Darts

Inflatable Swimming Pool

Ping Pong Paddles

Sidewalk Chalk

Drink Pitcher & Cups

Kabob Skewers

2- Popsicle Makers

Hand-Painted Metal Winter Wagon

2- Winter Sleds

Star Wars Puzzle

Wolf Puzzle

3D Puzzles

Wooden Airplane Kit

Wooden Car Kit

Indoor Snowball Fight

Bigfoot Trackers

Fleece Blanket

S'mores Sticks

Small Fall Puzzle

Inflatable Reindeer Antler Toss

Glow Snowman Paint

Snowman Kit

A Year Without Santa Claus DVD

Miser Brothers Christmas & Other Movies DVD