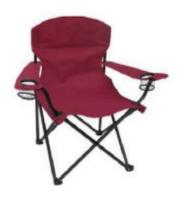

# \*Baby It's COLD Outside\*

32" Fire Pit

Cast Iron Pie Iron

2. Camp Chairs

2. Telescoping Roasting Forks