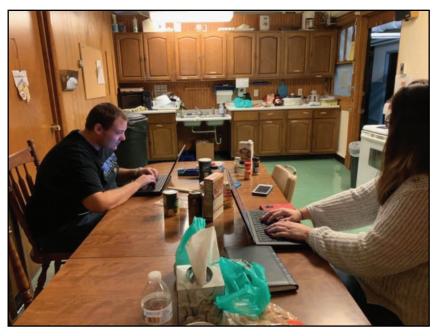

# Siving

At SCDD, we're about serving people. On the first day of Thanksgiving break at Vern Riffe School, Service & Support Administrators Tim Hunt, Amy Collins-Dixon, and Andrea Dryden made Thanksgiving dinner for a family we serve, setting up their workstations in the transition kitchen while they cooked. Some items were donated by members of the community.