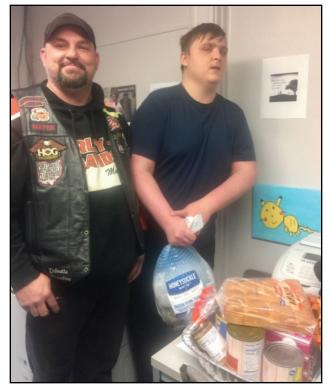

#### Thanks, PMC!

Portsmouth Motorcycle Club donated a full Thanksgiving dinner to the family of a Vern Riffe School student to be determined by the school. Helping carry the ingredients into the school office is student Colby Adkins.