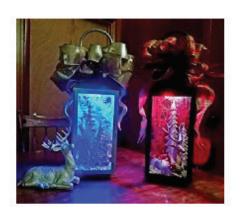

#### 2 - Beautifully Illuminated Lanterns

- Each measures 24 Inches Fall x 7 Inches Wide
- · One Traditional theme
- · One Winter Wanderland Theme

## 2 - Beautifully Decorated Wreaths

- Each measures 24 Inches in Diameter
- · One Traditional theme
- · One Winter Wonderland Theme

1 - Resin White Stag

Both are sure to add sparkle to any home or office!