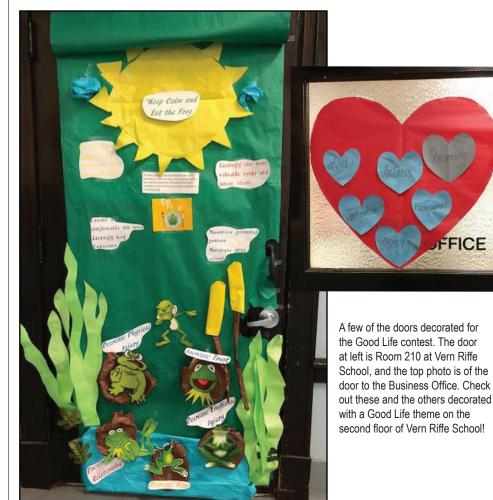

# Opening the Door to the Good Life

Good Life trainings have been completed and doors decorated for the Good Life contest, the judging of which will come in December.

The contest is meant to promote Good Life ideals in the workplace, but Behavior Specialist Jessica Hoffer has been doing a series of trainings for the Service & Support Administration staff at both Scioto County and Lawrence County, as well as in SCDD's New Employee Orientation sessions. These trainings allowed two counties' SSA staffs to gain continuing education credits while saving the boards travel costs associated with out-of-town sessions in order to get CEU's.

The SSA Good Life is part of an initiative of the Ohio Association of County Boards, of which SCDD is a member. It is designed to take steps toward equipping SSA staff in positive culture support and additional tools for their everyday jobs.

See photos on Page 2

When winter weather arrives, there will be circumstances when transportation will have to be delayed or cancelled or Vern Riffe School is closed.

- On days when VRS is closed, Administration and Service & Support Administration (SSA) offices will typically remain open, so individuals can provide their own transportation to continue to conduct SCDD business.
- Bus drivers are supported in using their own discretion when it comes to winter driving. This may include bus drivers making the choice to avoid certain roads known to be hazardous during inclement weather.
- Scioto County Developmental Disabilities offers a taxpayer-funded service that is a healthy and safe learning environment. It is an option to attend; individuals may choose not to attend, that is their right.
  - Scioto County Developmental