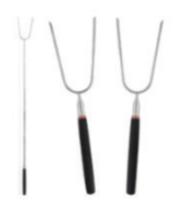

# \*Baby It's COLD Outside\*

32" Fire Pit

Cast Iron Pie Iron

2. Camp Chairs

2. Telescoping Roasting Forks