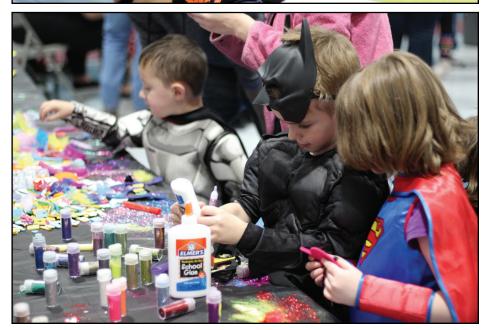

#### MARCH (DD Awareness Month)

19: RIVALS GAME
(VRS vs. Open Door 10:30 a.m. at Ironton High School)
21: World Down Syndrome Day, SCDD Board meeting
25, 27: VRS Parent/Teacher conferences

Hundreds of guests came through the doors of Vern Riffe School on Thursday, Oct. 25, to have fun at SCDD's annual Fall-O-Ween carnival. The carnival featured classroom games, a costume contest, split-the-pot, and gym-based activities such as mask decorating and fingerprinting. All proceeds were donated to the Vern Riffe School PTO. The PTO purchases every student Christmas gifts at the holidays and has also funded such things as a washer and dryer for student use. For more information about the PTO, contact the school office at (740) 353-1876 or contact Kim Miller in Room 107.