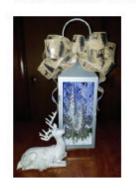

#### 2 - Beautifully Illuminated Lanterns

- Each measures 24 Inches Fall x 7 Inches Wide
- · One Traditional theme
- · One Winter Wanderland Theme

## 2 - Beautifully Decorated Wreaths

- Each measures 24 Inches in Diameter
- · One Traditional theme
- · One Winter Wonderland Theme

1 - Resin White Stag

Both are sure to add sparkle to any home or office!