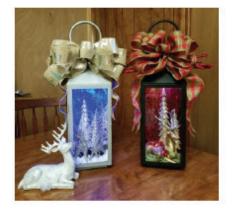

#### 2 - Beautifully Illuminated Lanterns

- Each measures 24 Inches Fall x 7 Inches Wide
- · One Traditional theme
- · One Winter Wanderland Theme

## 2 - Beautifully Decorated Wreaths

- Each measures 24 Inches in Diameter
- · One Traditional theme
- · One Winter Wonderland Theme

1 - Resin White Stag

Both are sure to add sparkle to any home or office!