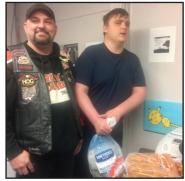

#### Thanks, PMC!

Portsmouth Motorcycle Club donated a full Thanksgiving dinner to the family of a Vern Riffe School student to be determined by the school. Helping carry the ingredients into the school office is student Colby Adkins.