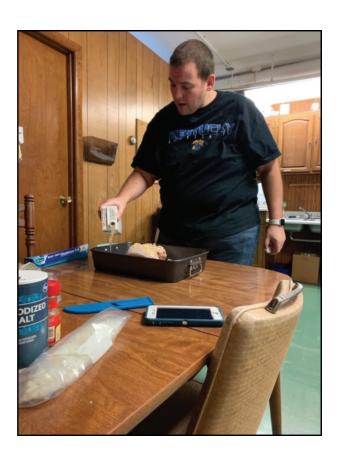

# Siving

At SCDD, we're about serving people. On the first day of Thanksgiving break at Vern Riffe School, Service & Support Administrators Tim Hunt, Amy Collins-Dixon, and Andrea Dryden made Thanksgiving dinner for a family we serve, setting up their workstations in the transition kitchen while they cooked. Some items were donated by members of the community.